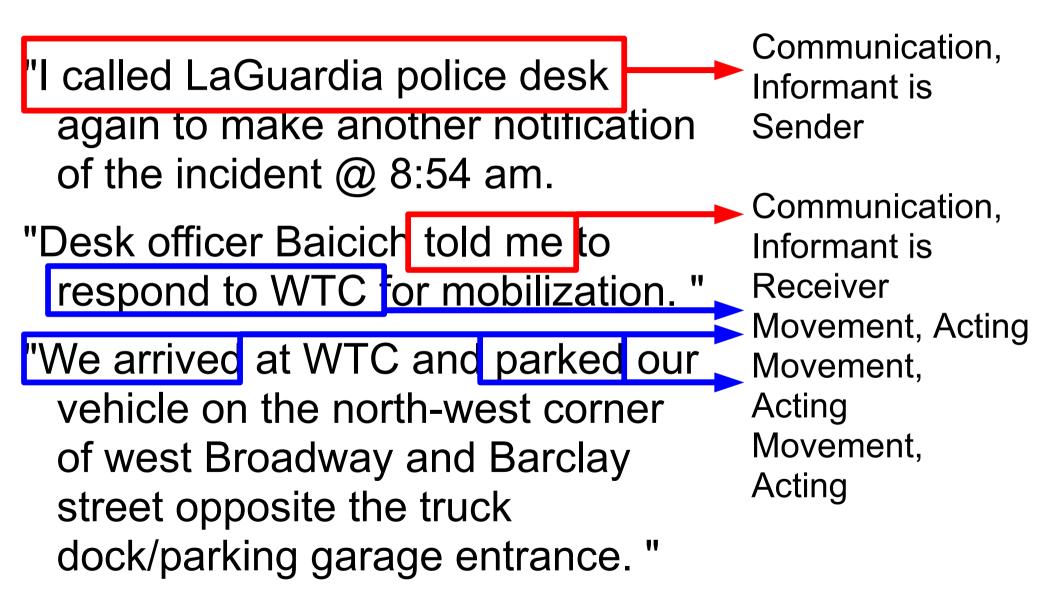

## Ego-Centric Relational-Events: 2<sup>nd</sup> Data Set From WTC, OKC

- Events taken from police reports, firefighter oral history interviews
- 168 police in WTC (8722), 30 firefighters for WTC (3817), 30 police for OKC (1678)
- Movement, Communication, Aid, Other, Cognitive Reasoning, Cognitive Memory
- Events coded for Realized or Hypothetical, and Informant Behavior (Sender, Receiver, Acting, Reporting)

## **Event Coding**



## **Top Sequences**

Duples: Move-Move Comm-Comm Comm-Move Move-Other Other-Move Move-Comm Other-Other Other-Comm

Triples: Move-Move-Move Comm-Comm-Comm Move-Other-Move Comm-Move-Move Move-Move-Other Move-Move-Comm **Other-Move-Move** Move-Comm-Move