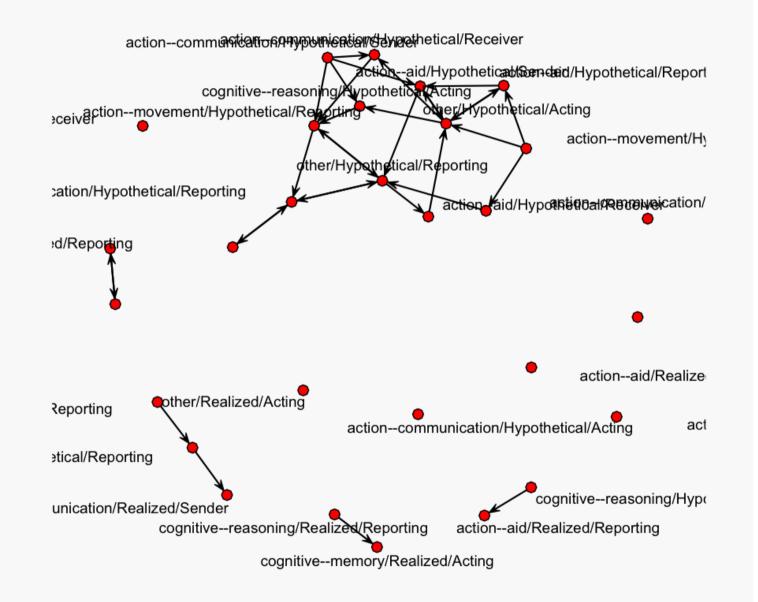

## **Top Sequences**

Duples: Move-Move Comm-Comm Comm-Move Move-Other Other-Move Move-Comm Other-Other Other-Comm

Triples: Move-Move-Move Comm-Comm-Comm Move-Other-Move Comm-Move-Move Move-Move-Other Move-Move-Comm **Other-Move-Move** Move-Comm-Move